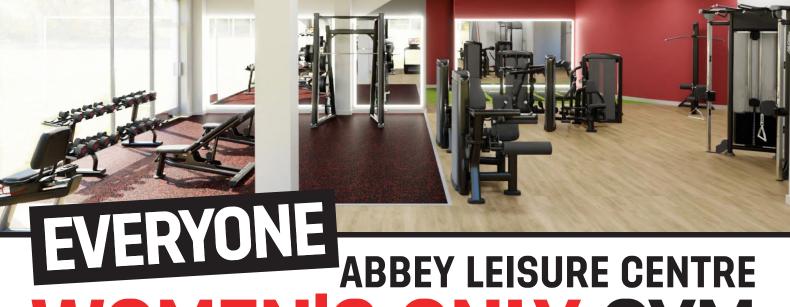

## WOMEN'S ONLY GYM

| DAY               | TIME          | ACTIVITY                                                                                                   |
|-------------------|---------------|------------------------------------------------------------------------------------------------------------|
| MONDAY            | 10.00 - 21.00 | HEALTH SUITES  *HYDROTHERAPY POOL, AROMA, STEAM ROOM, SALT INHALATION ROOM, SAUNA, CRYSTAL STEAM ROOM, SPA |
| TUESDAY           | 09.30 - 10.15 | ZUMBA<br>GROUP EXERCISE                                                                                    |
| WEDNESDAY         | 21.00-22.00   | WOMEN'S ONLY SWIM POOL *MALE LIFEGUARDS PRESENT                                                            |
| THURSDAY          | 09.30 - 10.15 | BODY PUMP<br>GROUP EXERCISE                                                                                |
| SATURDAY          | 18.00 - 20.00 | WOMEN'S ONLY SWIMMING                                                                                      |
| MONDAY - FRIDAY   | 06.30 - 22.00 | WOMEN'S ONLY GYM                                                                                           |
| SATURDAY - SUNDAY | 08.00 - 20.00 | WOMEN'S ONLY GYM                                                                                           |