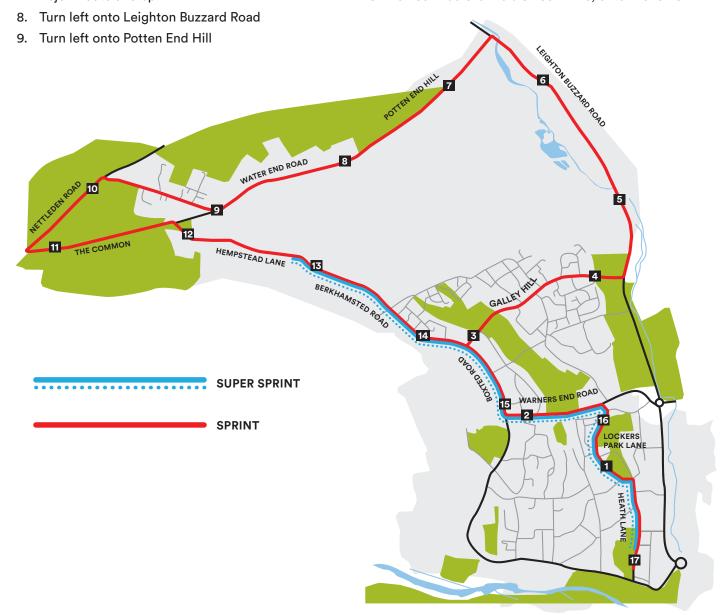

## Course synopsis

Transition: Rear car park Hemel Hempstead Leisure Centre

- From Bike out ride after the mount line
- 2. Exit car park turn right up Heath Lane
- 3. Left at the Tintersection on to Lockers Park Lane
- 4. Dog leg at the top staying on Lockers Park Lane
- 5. At T intersection turn left onto Warners End Road
- 6. At the second mini roundabout, turn right onto Boxted Road
- 7. For Supersprint, go straight on. For sprint, turn right onto Galley Hill Super Sprint: Ride forward on Boxted Road and Berkhamsted Road to the turnaround point. Rejoin route at step 14

- 10. Turn right onto The Front
- 11. Turn left onto Nettleden Road
- 12. Turn left onto The Common
- 13. Turn right onto Hempstead Lane
- 14. Forwards onto Berkhamsted Road
- 15. Straight across roundabout onto Boxted Road
- 16. Turn left onto Warners End Road
- 17. Turn right onto Lockers Park Lane
- 18. Dog leg staying on Lockers Park Lane
- 19. Turn right onto Heath Lane
- 20. Dismount before the dismount line, enter transition.